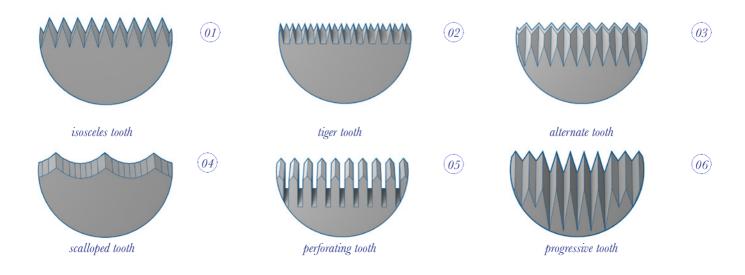

# SERRATED KNIVES

Several fixing systems are available to fit your machines. Moreover, we can manufacture any type of cutting teeth according to the quality of cut you require for your product. Tooth types :"tiger", perforation, isosceles, scalloped, single or doble sides, ...

### OVER-PACKAGING CUTTING BLADE Serrated knives N°15 - Isosceles tooth

N°16 - « Tiger » tooth