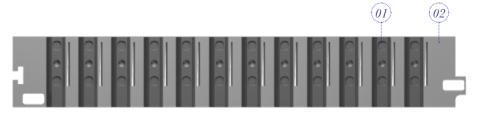

### LONGITUDINAL CUT / SLITTING KNIFE MACHINE TYPE ERCA, ARCIL,... Standard models are available (see table). However we can manufacture on demand according to your tect

Standard models are available (see. table). However we can manufacture on demand according to your technical specifications.

| ТҮРЕ           | DIMENSIONS |      |     |  |
|----------------|------------|------|-----|--|
|                | D          | b    | t   |  |
| Slitting knife | 86         | 60,2 | 1,2 |  |
| Slitting knife | 89         | 60,2 | 1,2 |  |
| Slitting knife | 86         | 60   | 1,2 |  |

| ТҮРЕ          | DI | DIMENSIONS |    |  |
|---------------|----|------------|----|--|
|               | D  | b          | t  |  |
| Counter knife | 97 | 35         | 10 |  |
| Counter knife | 97 | 54         | 10 |  |
| Counter knife | 88 | 35         | 10 |  |

| ТҮРЕ   | DIMENSIONS |    |    |  |
|--------|------------|----|----|--|
|        | D          | b  | t  |  |
| Holder | 82         | 55 | 10 |  |