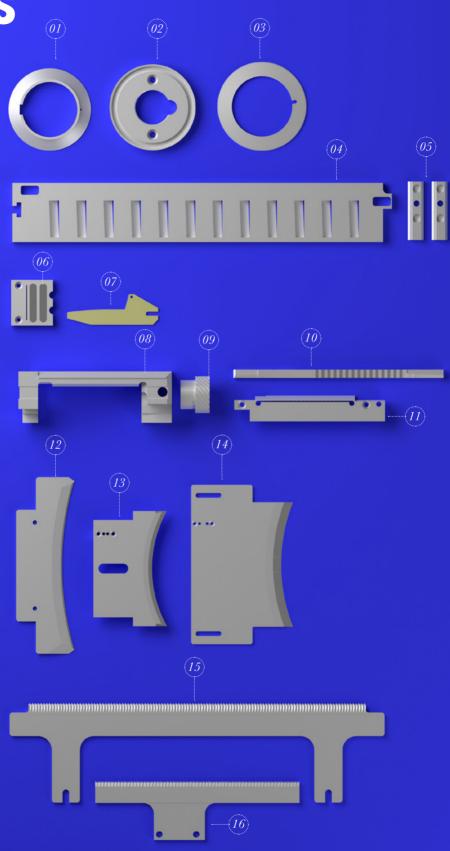

## YOGURT POT'S DESIGN CUTTING BLADES

Longitudinal cut  $N^{\circ}1$  - Holder  $N^{\circ}2$  - Counter knife  $N^{\circ}3$  - Slitting knife Transversal cut  $N^{\circ}4$  - Moving plate  $N^{\circ}5$  - Fixed knives Design cut  $N^{\circ}6$  - Magnetic counter knife  $N^{\circ}7$  - Blade with TIN coating Transversal cutting tool  $N^{\circ}8$  - Block  $N^{\circ}9$  - Gear  $N^{\circ}10$  - Moving blade  $N^{\circ}11$  - Counter knife

### **BOTTLE'S NECK CUTTING BLADES**

Lame de décolleteuse N°12 - Blade for trimmer N°13 - Blade for trimmer with fixing N°14 - Blade for trimmer with fixing

### OVER-PACKAGING CUTTING BLADE Serrated knives N°15 - Isosceles tooth

N°16 - « Tiger » tooth