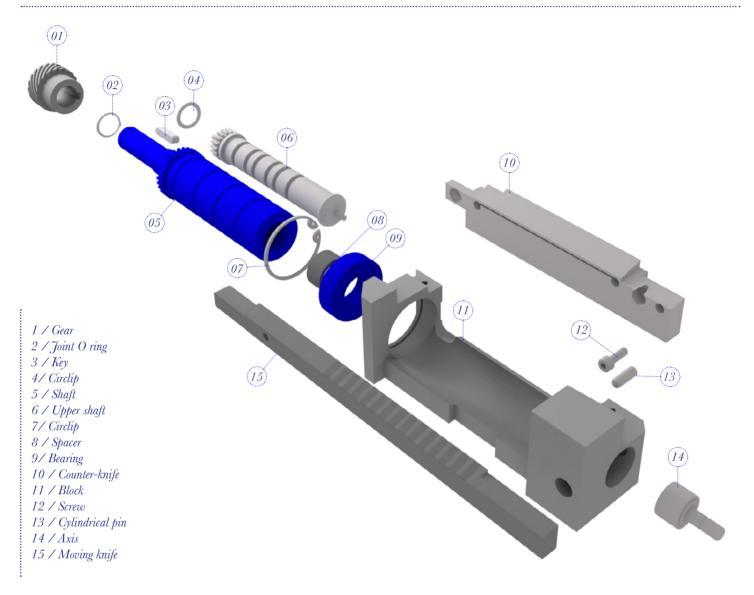

# TRANSVERSAL CUT / DESIGN CUTTING TOOL

**TYPE OF MACHINE : ERCA, ARCIL, ...** 

Depending on the quality of the cut required for your finished product, we offer a magnetic knife combined with a counter-knife with either a smooth or a wave-shaped cutting edge. The latter allows for a progressive cutting action. The knives are manufactured in a full hardened steel with or without coating.

## YOGURT POT'S DESIGN CUTTING BLADES

Longitudinal cut  $N^{\circ}1$  - Holder  $N^{\circ}2$  - Counter knife  $N^{\circ}3$  - Slitting knife Transversal cut  $N^{\circ}4$  - Moving plate  $N^{\circ}5$  - Fixed knives Design cut  $N^{\circ}6$  - Magnetic counter knife  $N^{\circ}7$  - Blade with TIN coating Transversal cutting tool  $N^{\circ}8$  - Block  $N^{\circ}9$  - Gear  $N^{\circ}10$  - Moving blade  $N^{\circ}11$  - Counter knife