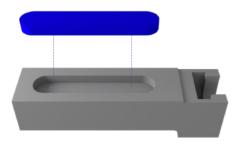

### **TRANSVERSAL CUT / CUTTING PLATE AND KNIFE TYPE OF MACHINE : ERCA, ARCIL, ...** *The cutting plate is movable while knives are fixed. Different coatings are available. Plate dimensions can be adjusted to the number of slot needed.*

. . . . . . . . . . . . .

1 / Fixed knife 2 / Moving plate