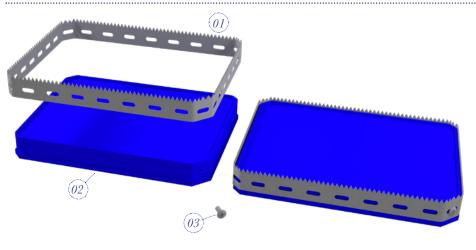

# PACKAGING CUTTING BLADES

BLADES FOR CHEESE PACKAGING, FOOD TRAYS, ...

MACHINE TYPE: MECAPLASTIC, MULTIVAC, ...

Depending on your packing, we produce circular knives, crush knives for a lengthwise cut. For a cross cutting, we manufacture punches and dies set.

1 / Crush knife 2 / Crush perforating knife 3 / Perforating circular knife 4 / Circular knife

Punch and die set