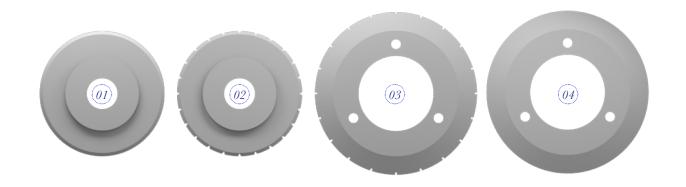

1 / Crush knife 2 / Crush perforating knife 3 / Perforating circular knife 4 / Circular knife

Punch and die set

#### **ALUMINIUM FOIL CUTTING BLADES**

1/Punch

2/Die set