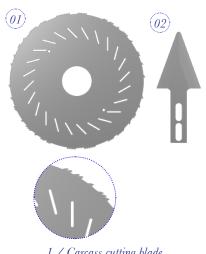

### MEAT CUTTING BLADES MACHINE TYPE: MYCOM, STORK, FREUND, ...

We manufacture different shapes of knives to cut meat like chicken. But also blades for bone and carcass cutting

1 / Carcass cutting blade 2 / Meat cutting blade