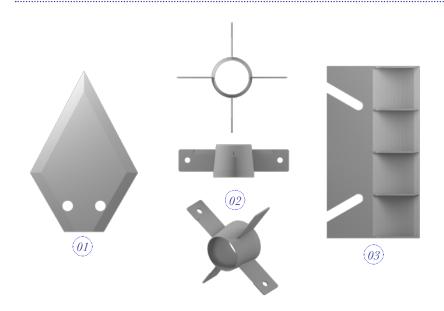

### FRUIT & VEGETABLE CUTTING BLADES

We can manufacture tailored types of blades used in this sector based on your technical specifications.

1 / Vegetable blade 2 / Coring blade 3 / Portion cutting blade