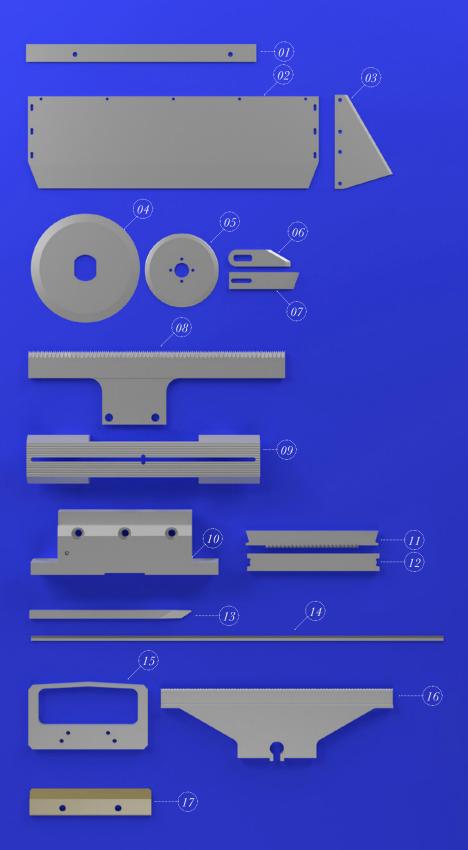

### PROCESSED FOOD CUTTING BLADES

Ice blade

N°1 - Doctor blade « freezer

Cheese blade

N°2 - Cheese wheel cutting blade

Vegetable and fruit blades

N°3 - Vegetable cutting blade

Meat cutting blade

N°4 - Circular blade with STORK fixing

N°5- Circular blade with hole fixing

N°6 - Blade for STORK machine

N°7 - Blade for STORK machine

### PACKAGING CUTTING BLADES

Vertical cutting

№8 - Serrated knife

N°9 - Sealing jaw

Horizontal cutting

N°10 - Sealing jaw

N°11 - Zig zag knife

N°12 - Anvil

Ice cream stick cutting blade

N°13 - Bevel-edged blade

N°14 - Backroll blade

Blades for cardboard, aluminium and polyethylene packaging

N°15 - Window knife

N°16 - Serrated knife

N°17 - TIN recoated blade