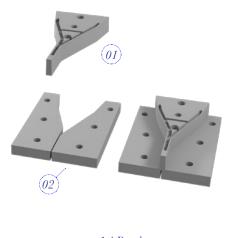

### MEAT CUTTING BLADES MACHINE TYPE: MYCOM, STORK, FREUND, ...

We manufacture different shapes of knives to cut meat like chicken. But also blades for bone and carcass cutting

1 / Carcass cutting blade 2 / Meat cutting blade