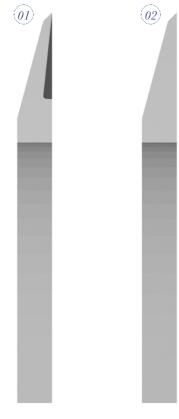

#### FLAT CIRCULAR KNIFE

Two sharpening possible, the one single face, the second with a negative bevel.

1 / Flat circular knife bevel type E

2 / Flat circular knife bevel type B