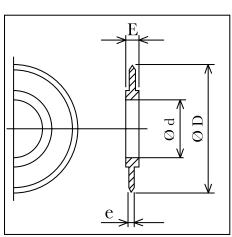

#### PNEUMATIC KNIFE HOLDER

For paper, plastic cutting or precutting. Precutting dimensions on demand.

| Ø outer D   | 77   | 76.96 | 76.2 | 76.2 | 76.2 | 76.2 | 76.2 | 77  |
|-------------|------|-------|------|------|------|------|------|-----|
| Ø bore d    | 19   | 19    | 24   | 19   | 19   | 22   | 22   | 22  |
| Thickness E | 6.35 | 6.35  | 5    | 5.2  | 6.2  | 6.2  | 5.2  | 6.2 |
| Thickness e | 2.2  | 2.2   | 2.2  | 2.2  | 2.2  | 2.2  | 2.2  | 2.2 |