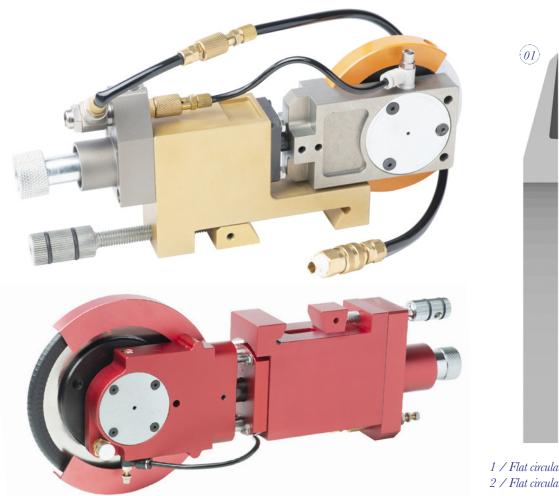

#### PNEUMATIC KNIFE HOLDER

For circular knives Ø90 or Ø150.

#### PNEUMATIC KNIFE HOLDER

For paper, plastic cutting or precutting. Precutting dimensions on demand.

| Ø outer D   | 77   | 76.96 | 76.2 | 76.2 | 76.2 | 76.2 | 76.2 | 77  |
|-------------|------|-------|------|------|------|------|------|-----|
| Ø bore d    | 19   | 19    | 24   | 19   | 19   | 22   | 22   | 22  |
| Thickness E | 6.35 | 6.35  | 5    | 5.2  | 6.2  | 6.2  | 5.2  | 6.2 |
| Thickness e | 2.2  | 2.2   | 2.2  | 2.2  | 2.2  | 2.2  | 2.2  | 2.2 |