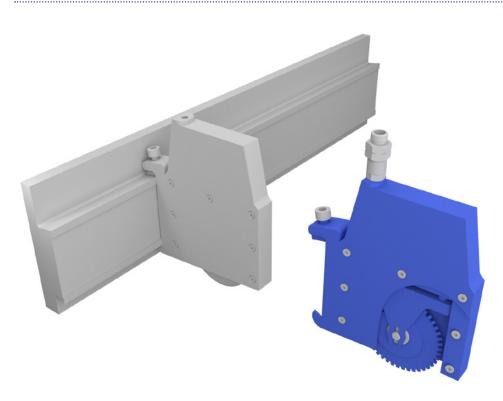

#### PNEUMATIC KNIFE HOLDER

For circular knives Ø90 or Ø150.

#### PNEUMATIC KNIFE HOLDER

For paper, plastic cutting or precutting. Precutting dimensions on demand.

| Ø outer D   | 77   | 76.96 | 76.2 | 76.2 | 76.2 | 76.2 | 76.2 | 77  |
|-------------|------|-------|------|------|------|------|------|-----|
| Ø bore d    | 19   | 19    | 24   | 19   | 19   | 22   | 22   | 22  |
| Thickness E | 6.35 | 6.35  | 5    | 5.2  | 6.2  | 6.2  | 5.2  | 6.2 |
| Thickness e | 2.2  | 2.2   | 2.2  | 2.2  | 2.2  | 2.2  | 2.2  | 2.2 |