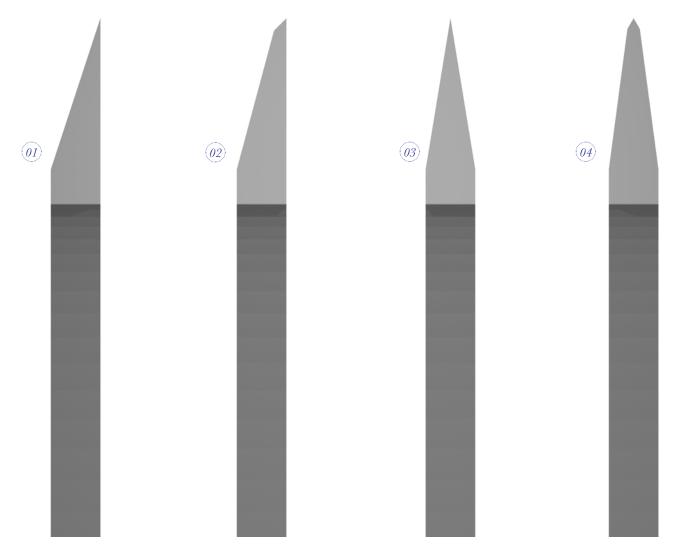

#### FLAT CIRCULAR KNIFE

We produce knives until a Ø 900 mm. Four bevels possible. Several steel available (1.2067, 1.2842, 1.2379, 1.3343 (HSS), powder metallurgy, carbide) to meet your requirements.

1 / Single bevel 2 / Bevel + counter bevel 3 / Double bevel 4 / Double (bevel + counter bevel)