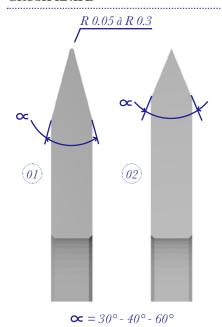

ance and adaptability.



### **CROSS CUTTING**



#### PNEUMATIC KNIFE HOLDER

For circular knives Ø90 or Ø150.

#### FLAT CIRCULAR KNIFE

Two sharpening possible, the one single face, the second with a negative bevel.





1 / Flat circular knife bevel type E

2 / Flat circular knife bevel type B

#### **COUNTER KNIFE**

Three possible profiles: single cutting edge, double cutting edge or multiblock knife. We produce all dimensions according to your needs until an outer  $\emptyset$  420 mm.







- 1 / Double cutting edge
- 2 / Multiblock knife
- 3 / Single cutting edge





## PRESSURE CUTTING

## B

#### COUNTERPART

We produce counterparts according to your needs and specifications with or without coating (hard chromium). We can manufacture them in carbide.



#### **CRUSH KNIFE**



1 / Bevel with radius 2 / Sharp bevel

#### PNEUMATIC KNIFE HOLDER

For paper, plastic cutting or precutting. Precutting dimensions on demand.





| Ø outer D   | 77   | 76.96 | 76.2 | 76.2 | 76.2 | 76.2 | 76.2 | 77  |
|-------------|------|-------|------|------|------|------|------|-----|
| Ø bore d    | 19   | 19    | 24   | 19   | 19   | 22   | 22   | 22  |
| Thickness E | 6.35 | 6.35  | 5    | 5.2  | 6.2  | 6.2  | 5.2  | 6.2 |
| Thickness e | 2.2  | 2.2   | 2.2  | 2.2  | 2.2  | 2.2  | 2.2  | 2.2 |

## **SLITTER**



#### FLAT CIRCULAR KNIFE

We produce knives until a Ø 900 mm. Four bevels possible. Several steel available (1.2067, 1.2842, 1.2379, 1.3343 (HSS), powder metallurgy, carbide) to meet your requirements.



1 / Single bevel 2 / Bevel + counter bevel 3 / Double bevel 4 / Do