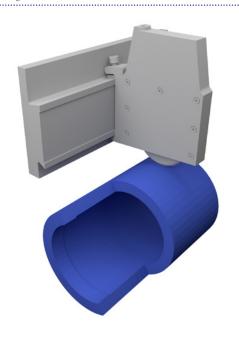

#### PNEUMATIC KNIFE HOLDER

For circular knives Ø90 or Ø150.

#### PNEUMATIC KNIFE HOLDER

For paper, plastic cutting or precutting. Precutting dimensions on demand.

| Ø outer D   | 77   | 76.96 | 76.2 | 76.2 | 76.2 | 76.2 | 76.2 | 77  |
|-------------|------|-------|------|------|------|------|------|-----|
| Ø bore d    | 19   | 19    | 24   | 19   | 19   | 22   | 22   | 22  |
| Thickness E | 6.35 | 6.35  | 5    | 5.2  | 6.2  | 6.2  | 5.2  | 6.2 |
| Thickness e | 2.2  | 2.2   | 2.2  | 2.2  | 2.2  | 2.2  | 2.2  | 2.2 |